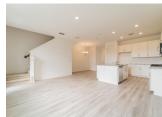

## Was \$254,588, Now 249,990

Welcome to The Enclaves at Festival! Gorgeous brand new town-homes located in the highly desirable, Champions Gate area. This beautiful home has a sunny bright, open kitchen with plenty of upgrades such as beautiful 42 inch White cabinets, all stainless steel Whirlpool appliances including gas range, dishwasher, and microwave. Enormous island with Quartz counter perfect for gatherings that is open to the great room and dining area. Main living space on first floor features wood look luxury plank flooring throughout and bedrooms with upgraded Shaw stain resistant carpet for comfort. This floorplan also features a loft on the second floor for another living area. Enjoy the resort style amenities with a swim in the beach walk-in community pool, kids' water park, fitness center, 18 hole miniature golf, and beach volleyball court. This home is conveniently located to shopping, grocery stores, Posner Park, Champions Gate Village and Walt Disney World. Don't forget this home also comes with a 10 year structural warranty, utilizes energy efficient construction such as double pane Low-E vinyl windows, programmable thermostat, fresh air intake, water saving low flow plumbing fixtures, natural gas, R-30 ceiling insulation, LED lighting and more. The time is now to get in on this!