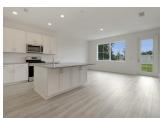

## Was \$254,588, Now 249,990

Welcome to The Enclaves at Festival! Gorgeous brand new town-homes located in the highly desirable, Champions Gate area. This beautiful home has a sunny bright, open kitchen with plenty of upgrades such as beautiful 42 inch White cabinets, all stainless steel Whirlpool appliances including gas range, dishwasher, and microwave. Enormous island with Quartz counter perfect for gatherings that is open to the great room and dining area. Main living space on first floor features wood look luxury plank flooring throughout and bedrooms with upgraded Shaw stain resistant carpet for comfort. This floorplan also features a loft on the second floor for another living area. Enjoy the resort style amenities with a swim in the beach walk-in community pool, kids' water park, fitness center, 18 hole miniature golf, and beach volleyball court. This home is conveniently located to shopping, grocery stores, Posner Park, Champions Gate Village and Walt Disney World. Don't forget this home also comes with a 10 year structural warranty, utilizes energy efficient construction such as double pane Low-E vinyl windows, programmable thermostat, fresh air intake, water saving low flow plumbing fixtures, natural gas, R-30 ceiling insulation, LED lighting and more. The time is now to get in on this!