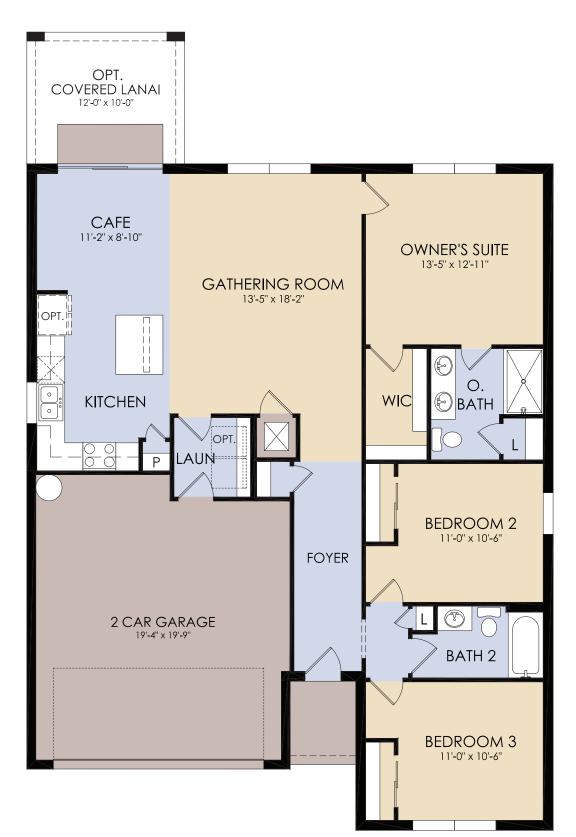

## Browning

1,447 A/C Sq. Ft. | 3 Bedrooms | 2 Baths | 2-Car Garage

Centex &

\*Floor plans and drawings shown are preliminary and are subject to error or omissions. See a sales consultant for details.Artist's Conception: These drawings are conceptual only and should not be relied upon as a representation, express or implied of the final detail. The developer expressly reserves the right to make modifications, revisions, and changes which it deems desirable in its sole and absolute discretion. Due to normal construction tolerances, square footage may vary. ©2019 Centex Real Estate Company, LLC. All Rights Reserved. 11/15/19 CGC1519936